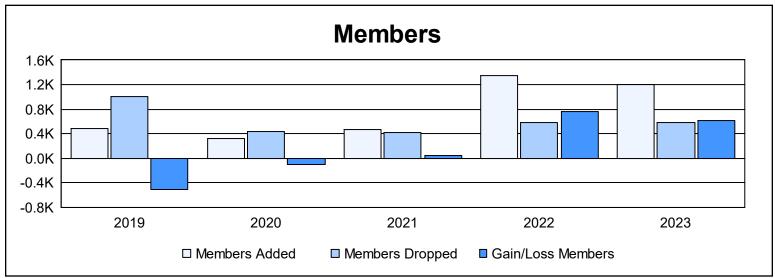

District 306 B2 As of June 2023 Cumulative

| Year      | New<br>Clubs | Dropped<br>Clubs | Gain/<br>Loss<br>Clubs | New<br>Members | Charter<br>Members | Reinstate<br>Members | Transfer<br>Members | Total<br>Member<br>Added | Total<br>Members<br>Dropped | Gain/<br>Loss<br>Members |
|-----------|--------------|------------------|------------------------|----------------|--------------------|----------------------|---------------------|--------------------------|-----------------------------|--------------------------|
| 2018-2019 | 0            | 16               | -16                    | 214            | 112                | 147                  | 12                  | 485                      | 999                         | -514                     |
| 2019-2020 | 3            | 2                | 1                      | 212            | 80                 | 33                   | 3                   | 328                      | 429                         | -101                     |
| 2020-2021 | 6            | 8                | -2                     | 265            | 154                | 33                   | 10                  | 462                      | 425                         | 37                       |
| 2021-2022 | 25           | 0                | 25                     | 683            | 609                | 53                   | 9                   | 1,354                    | 588                         | 766                      |
| 2022-2023 | 13           | 5                | 8                      | 618            | 517                | 61                   | 10                  | 1,206                    | 584                         | 622                      |
| Average   | 9            | 6                | 3                      | 398            | 294                | 65                   | 9                   | 767                      | 605                         | 162                      |