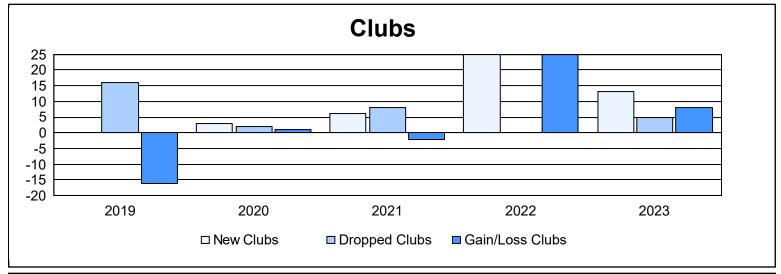

District 306 B2 As of June 2023 Cumulative

| Year      | New<br>Clubs | Dropped<br>Clubs | Gain/<br>Loss<br>Clubs | New<br>Members | Charter<br>Members | Reinstate<br>Members | Transfer<br>Members | Total<br>Member<br>Added | Total<br>Members<br>Dropped | Gain/<br>Loss<br>Members |
|-----------|--------------|------------------|------------------------|----------------|--------------------|----------------------|---------------------|--------------------------|-----------------------------|--------------------------|
| 2018-2019 | 0            | 16               | -16                    | 214            | 112                | 147                  | 12                  | 485                      | 999                         | -514                     |
| 2019-2020 | 3            | 2                | 1                      | 212            | 80                 | 33                   | 3                   | 328                      | 429                         | -101                     |
| 2020-2021 | 6            | 8                | -2                     | 265            | 154                | 33                   | 10                  | 462                      | 425                         | 37                       |
| 2021-2022 | 25           | 0                | 25                     | 683            | 609                | 53                   | 9                   | 1,354                    | 588                         | 766                      |
| 2022-2023 | 13           | 5                | 8                      | 618            | 517                | 61                   | 10                  | 1,206                    | 584                         | 622                      |
| Average   | 9            | 6                | 3                      | 398            | 294                | 65                   | 9                   | 767                      | 605                         | 162                      |